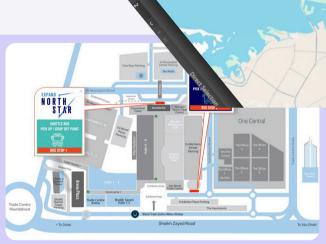

### **GETTING TO DUBAI HARBOUR FROM DWTC**

### **METRO**

Take the Red Line metro to Al Khail metro station (10 stops) then cross the road and take the free shuttle bus located at the American University bus stop towards Dubai Harbour

### LOCATION

World Trade Centre Metro Station

### DRIVING

Park at the dedicated visitors parking at Skydive Dubai and jump on one of the free shuttle services provided to our attendees (Bus or Water Taxi)

### LOCATION

Skydive Parking

Scan the QR code get to the parking location