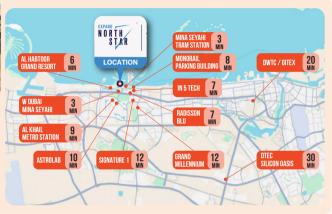

### GETTING TO DUBAI HARBOUR FROM THE CITY

### **METRO**

Take the Red Line metro to AI Khail metro station (10 stops) then cross the road and take the free shuttle bus located at the American University bus stop towards Dubai Harbour

### LOCATION

Al Khail Metro Station

### TRAM

Use our free shuttle service from Mina Seyahi tram station to the Harbour.

### **LOCATION**

Mina Seyahi Tram Station

### DRIVING

Park at the dedicated visitors parking at Skydive Dubai and jump on one of the free shuttle services provided to our visitors (Bus or Water Taxi)

### LOCATION

Skydive Parking

Scan the QR code get to the parking location