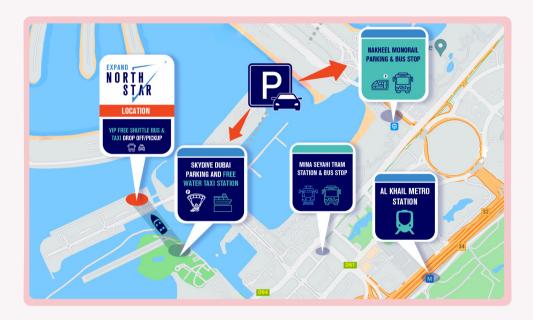

### **ARRIVING AT DUBAI HARBOUR**

### **FREE PARKING**

Park at the free visitors parking at Skydive Dubai and take one of the free shuttle services towards ENS (Bus or Water Taxi).

### **PAID PARKING**

Park & Ride from Monorail Paid Parking and take our free shuttle bus service to Dubai Harbour.

Scan the QR Code for Registration

www.expandnorthstar.com