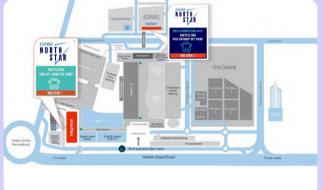

# **GETTING TO DUBAI HARBOUR FROM DWTC**

# **METRO**

Take the Red Line metro to Al Khail metro station (10 stops) then cross the road and take the free shuttle bus located at the American University bus stop towards Dubai Harbour

#### **LOCATION**

World Trade Centre Metro Station

#### TIME

Metro schedule

# **DRIVING**

Park at the dedicated visitors parking at Skydive Dubai and jump on one of the free shuttle services provided to our attendees (Bus or Water Taxi)

#### LOCATION

Skydive Parking

**Scan** or **Click** the QR code get to the parking location