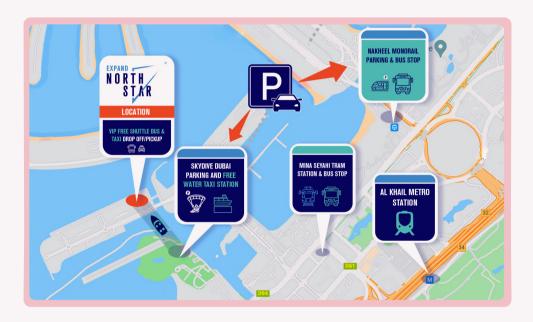

# **ARRIVING AT DUBAI HARBOUR**

# **FREE PARKING**

Park at the free visitors parking at Skydive Dubai and take one of the free shuttle services towards ENS (Bus or Water Taxi).

# **PAID PARKING**

Park & Ride from Monorail Paid Parking and take our free shuttle bus service to Dubai Harbour.

**Scan** or **Click** the QR Code for Registration

www.expandnorthstar.com