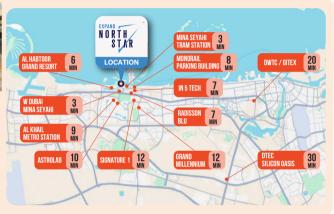

# **GETTING TO DUBAI HARBOUR FROM DWTC**

# GETTING TO DUBAI HARBOUR FROM THE CITY